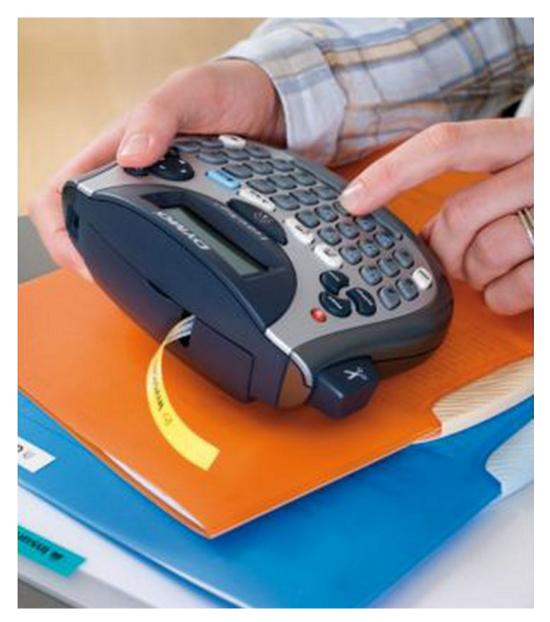

## **PRODUCT OVERVIEW**

The **Dymo LetraTag LT-100T** is primarily intended for home use: its features having been shaped by consumer feedback. It has a QWERTY keyboard (typewriter layout) and offers a good range of font sizes and styles such as bold: underline italic: outline and shadow. Your text can be placed inside a rectangle: reproduced horizontally or vertically: and printed on a variety of colored labels including metallic and transparent. If some part of your home is always a disorganized mess: the LT-100T might be the answer. In the right hands, it can be a weapon of mess destruction!

## **Features:**

- Wide range of symbols
- 2-line printing
- 9 character LCD Display
- QWERTY Keyboard
- Takes 12mm LetraTAG tape