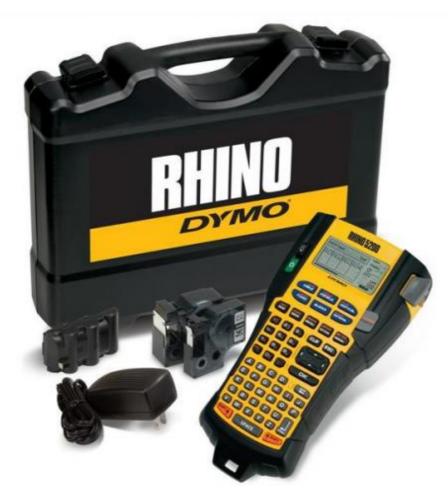

## Rhino<sup>™</sup> 5200 Hard Case Kit

Includes the RHINO<sup>™</sup> 5200 hand-held label printer PLUS

Durable, construction-quality carrying case DYMO exclusive "hotkeys" Pre-programmed symbol library > 100 Save more than 100 customized labels Smart on-screen alerts Large two-line display Automatic shut-off Prints on Rhino industrial-strength labels from 6mm to 19mm wide Prints Code 39 and Code 128 bar codes on 19mm labels Slip-resistant, built-in rubber bumper

## Contents

Hard Carry Case, Rhino5200 printer, User manual on CD-ROM, Quick reference guide, 19mm white flexible nylon tape, 12mm white vinyl tape, Rechargeable lithium-ion battery pack, AC adapter