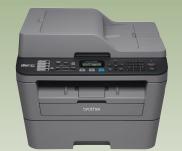

## MFC-L2700DW Compact Laser All-in-One with Wireless Networking and Duplex

The Brother™ MFC-L2700pw is a reliable, affordable monochrome laser all-in-one with an up to 35page automatic document feeder for home or small office use. This desk-friendly, compact all-in-one has an up to 250-sheet capacity tray, connects with ease via wireless networking or Ethernet, and prints and copies at up to 27ppm. Print from compatible mobile devices over your wireless network.

## **Specifications:**

| Print Technology                            | Electrophotographic Laser                                                                                                                                                                                             |
|---------------------------------------------|-----------------------------------------------------------------------------------------------------------------------------------------------------------------------------------------------------------------------|
| LCD Display (type/size)                     | 2-line Mono                                                                                                                                                                                                           |
| Paper Size (maximum)                        | Paper Tray: Up to 8.5" x 14" (legal)                                                                                                                                                                                  |
|                                             | Manual Feed Slot: 3" to 8.5" (W), 5" to 14" (L)                                                                                                                                                                       |
| Print Speed (maximum)                       | Up to 27ppm                                                                                                                                                                                                           |
| Print Resolution (maximum)                  | Up to 2400 x 600 dpi                                                                                                                                                                                                  |
| Emulations                                  | GDI                                                                                                                                                                                                                   |
| Memory (standard / maximum)                 | 32MB / 32MB                                                                                                                                                                                                           |
| Duplex Printing Capability                  | Yes                                                                                                                                                                                                                   |
| Paper Input Capacity (maximum) <sup>®</sup> | 250-sheet capacity lower paper tray, plus a single-sheet manual feed slot                                                                                                                                             |
| Output Capacity (maximum) $^{\infty}$       | 100 sheets (face down), 1 sheet (face up)                                                                                                                                                                             |
| Auto Document Feeder <sup>∞</sup>           | Up to 35-pages                                                                                                                                                                                                        |
| Standard Interfaces                         | Wireless 802.11b/g/n, Ethernet, Hi-Speed USB 2.0                                                                                                                                                                      |
| Copy Speed (maximum)                        | Up to 27cpm                                                                                                                                                                                                           |
| Copy Resolution (maximum)                   | 600 x 600 dpi                                                                                                                                                                                                         |
| Copy Reduction/Enlargement                  | 25% - 400% in 1% increments                                                                                                                                                                                           |
| Copy Options                                | Sorting, N-in-1, Multi-copying/stack (up to 99), ID copy                                                                                                                                                              |
| Scanner Type                                | Color Flatbed with ADF                                                                                                                                                                                                |
| Document Glass Size                         | 8.5" x 11" (letter)                                                                                                                                                                                                   |
| Scan Resolution (maximum)                   | Optical: Up to 600 x 2400 dpi <sup>4</sup>                                                                                                                                                                            |
|                                             | Interpolated: Up to 19200 x 19200 dpi                                                                                                                                                                                 |
| Scan To Capability                          | File, Image, E-mail, OCR, Microsoft® SharePoint®•                                                                                                                                                                     |
| Document Viewer / OCR Software              | Nuance™ PaperPort™ 12SE w/ OCR for Windows®<br>Presto!® PageManager®9 w/ OCR for Mac® (by<br>download)                                                                                                                |
| Fax Modem                                   | 33.6K bps                                                                                                                                                                                                             |
| Fax Page Memory (maximum)                   | Up to 400 pages <sup>1</sup>                                                                                                                                                                                          |
| Speed Dial Locations                        | 200                                                                                                                                                                                                                   |
| PC Fax Capability <sup>2</sup>              | Yes                                                                                                                                                                                                                   |
| Operating Systems Compatibility°            | Windows®: XP Home / XP Professional / XP Professional x64 Edition / Windows Vista® / Windows® 7, 8, 8.1 / Windows Server® 2003 (32/64 bit) / 2008 / 2008 R2 / 2012 / 2012 R2 Mac® OS X® v10.7.5, 10.8.x, 10.9.x Linux |
| Mobile Device Compatibility <sup>□</sup>    | AirPrint™, Google Cloud Print™, Brother™ iPrint&Scar<br>Cortado Workplace, Wi-Fi Direct®                                                                                                                              |
|                                             |                                                                                                                                                                                                                       |

## **Key Features at a Glance:**

- Fast, high-quality printing and copying at up to 27ppm
- Flexible connectivity via Wireless 802.11b/g/n, Ethernet and Hi-Speed USB 2.0 interfaces
- Wireless printing from your mobile device via<sup>□</sup>: AirPrint<sup>™</sup>, Google Cloud Print<sup>™</sup>, Brother<sup>™</sup> iPrint&Scan, Cortado Workplace and Wi-Fi Direct®
- Automatic duplex printing for creating professional two-sided documents
- 250-sheet capacity tray adjustable for letter or legal size paper, plus a manual feed slot for envelope printing
- Helps lower operating costs with High-yield 2,600-page\* replacement toner cartridge available\*
- Print high-quality documents at up to 2400 x 600 dpi resolution
- One year limited warranty with free phone support for the life of your product
- ENERGY STAR® Qualified